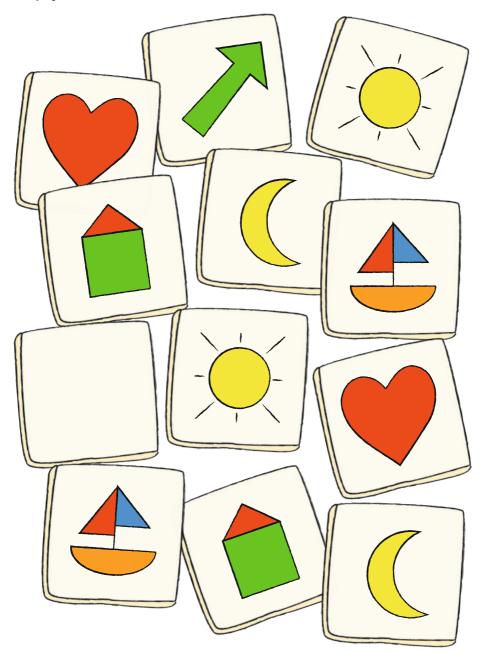

### How can the snail get to the lettuce?

FINDING PAIRS

Each picture is on two cards. Which picture belongs on the empty card? Draw it on the card.

FINDING SILHOUETTES