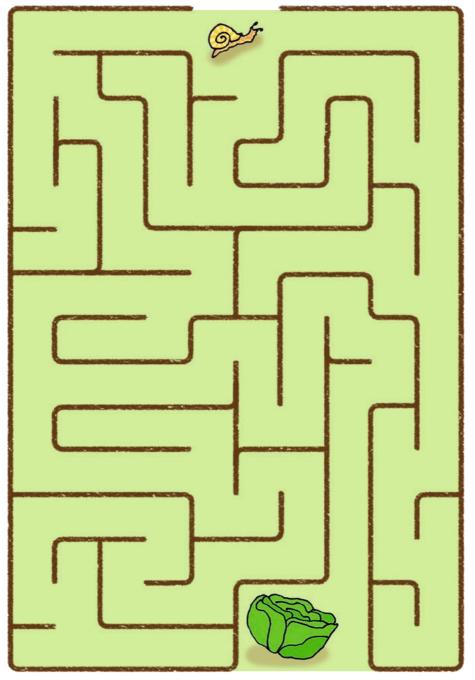

### How can the snail get to the lettuce?

FINDING PAIRS

Each picture is on two cards. Which picture belongs on the empty card? Draw it on the card.

FINDING SILHOUETTES