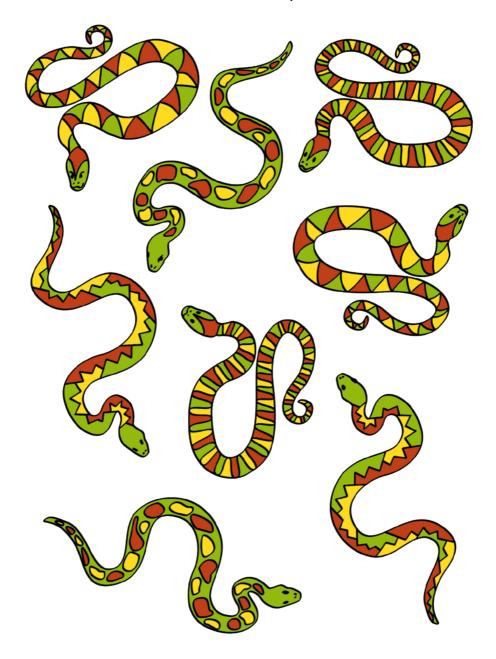

#### This block belongs to

Your name

This block contains lots of fun puzzles:
mazes, find-the-mistake pictures,
comparing shapes, jigsaw puzzles,
sudokus and much more.
Please note: for some tasks
you will need coloured pencils.
Puzzles marked with a crown
are a bit more difficult.

Solutions are included at
the end of the block.

**Enjoy your block!** 

Who is coming out of the bottle? Trace the arrows with your pencil.





## $Connect \ the \ snakes \ with \ the \ same \ pattern.$





### How can the squirrel get to its stash of nuts?



# Under the magnifying glass



### Which snout belongs to which animal? Connect.