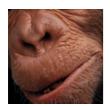

#### This block belongs to

Your name

This block contains lots of fun puzzles:
mazes, find-the-mistake pictures,
comparing shapes, jigsaw puzzles,
sudokus and much more.
Please note: for some tasks
you will need coloured pencils.
Puzzles marked with a crown
are a bit more difficult.

Solutions are included at
the end of the block.

**Enjoy your block!** 

Who is coming out of the bottle? Trace the arrows with your pencil.





## $Connect \ the \ snakes \ with \ the \ same \ pattern.$





### How can the squirrel get to its stash of nuts?



# Under the magnifying glass



### Which snout belongs to which animal? Connect.