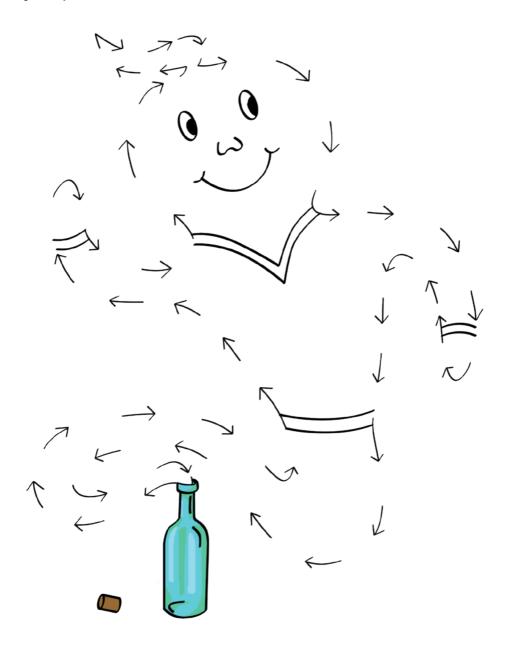

Solutions are included at
the end of the block.

**Enjoy your block!** 

Who is coming out of the bottle? Trace the arrows with your pencil.