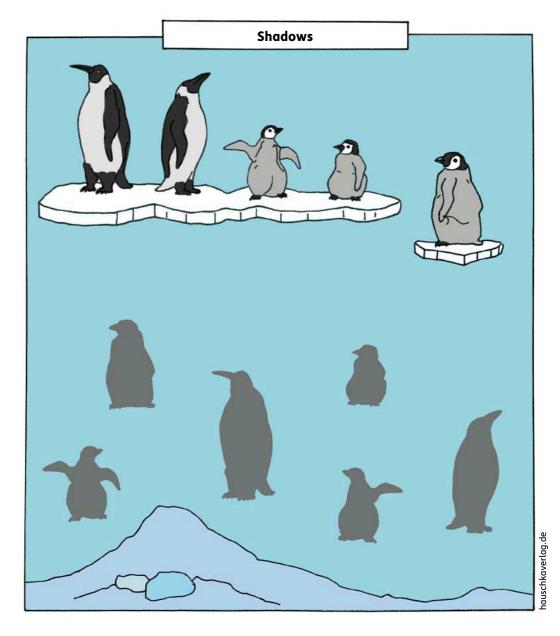

#### At the South Pole

Connect each penguin to its shadow. One shadow doesn't belong to any of the penguins. Cross it out.