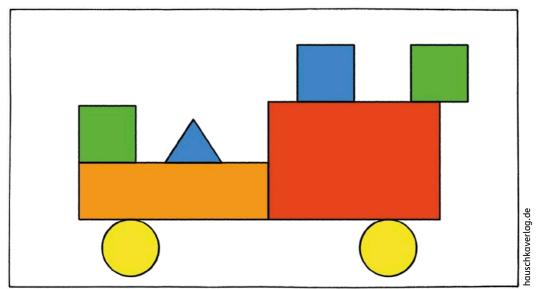

## **Shape train**

The train below should look exactly like the picture above. Add the missing shapes.