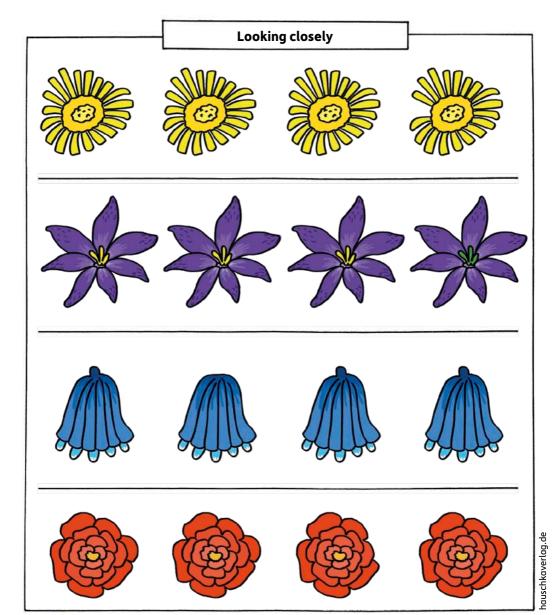

#### **Colourful flowers**

Look at the flowers. There is an odd one out in each row. Cross them out.