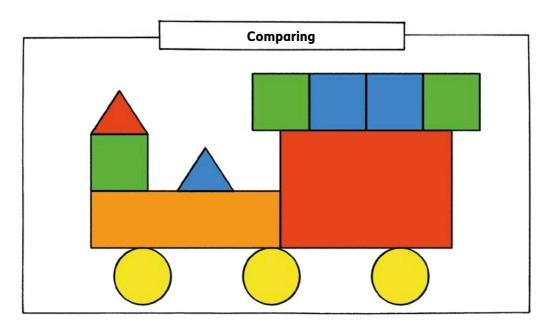

## **Shape train**

The train below should look exactly like the picture above. Add the missing shapes.