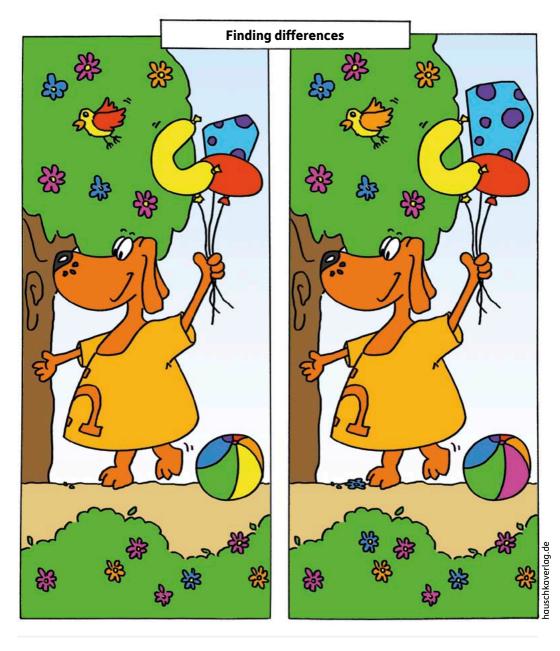

### **Birthday party**

Compare the pictures carefully. There are 5 differences in the right-hand picture. Circle each one.