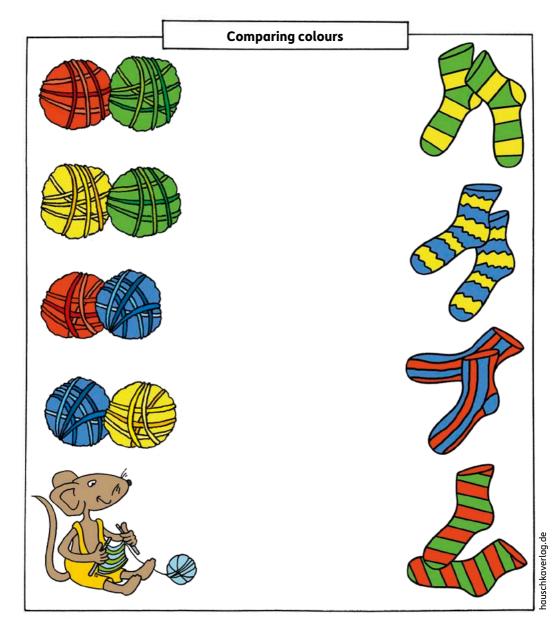

## **Knitting socks**

Molly Mouse has already knitted lots of socks. She used 2 balls of yarn for each pair of socks. Which ones? Compare the colours and connect.