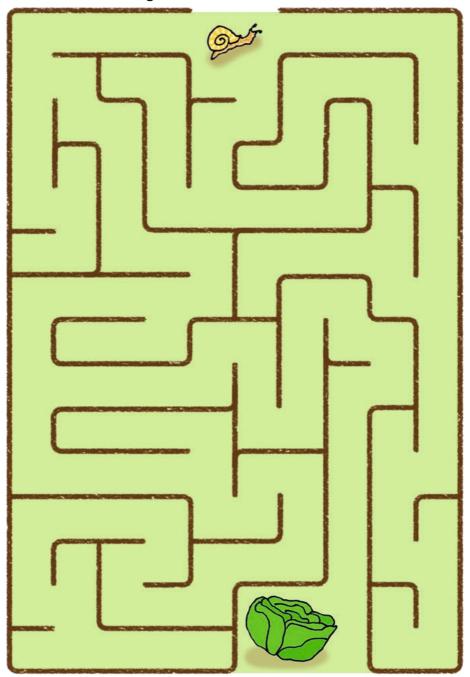

Solutions are included at

the end of the block.

Enjoy your block!

How can the snail get to the lettuce?

Each picture is on two cards. Which picture belongs on the empty card? Draw it on the card.