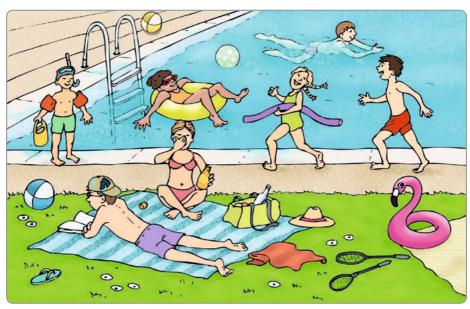

## Compare the pictures carefully. Find the 7 mistakes. Circle them in the bottom picture.