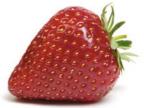

## This block belongs to

Your name

This block contains lots of fun puzzles:
mazes, find-the-mistake pictures,
comparing shapes, jigsaw puzzles,
sudokus and much more.
Please note: for some tasks
you will need coloured pencils.
Puzzles marked with a crown
are a bit more difficult.

Solutions are included at

the end of the block.

Enjoy your block!



How can the snail get to the lettuce?





Each picture is on two cards. Which picture belongs on the empty card? Draw it on the card.





## Which shadow belongs to which dinosaur? Connect.





## Match each object to its close-up. Can you name all the objects?























## Compare the pictures carefully. Find the 7 mistakes. Circle them in the bottom picture.