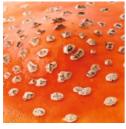

## This block belongs to

Your name

This block contains lots of fun puzzles:
mazes, find-the-mistake pictures,
comparing shapes, jigsaw puzzles,
sudokus and much more.
Please note: for some tasks
you will need coloured pencils.
Puzzles marked with a crown
are a bit more difficult.

Solutions are included at

the end of the block.

Enjoy your block!



How can the snail get to the lettuce?





Each picture is on two cards. Which picture belongs on the empty card? Draw it on the card.





## Which shadow belongs to which dinosaur? Connect.





## Match each object to its close-up. Can you name all the objects?























## Compare the pictures carefully. Find the 7 mistakes. Circle them in the bottom picture.