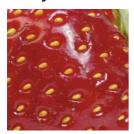

## This block belongs to

Your name

This block contains lots of fun puzzles:
mazes, find-the-mistake pictures,
comparing shapes, jigsaw puzzles,
sudokus and much more.
Please note: for some tasks
you will need coloured pencils.
Puzzles marked with a crown
are a bit more difficult.

Solutions are included at

the end of the block.

Enjoy your block!



How can the snail get to the lettuce?





Each picture is on two cards. Which picture belongs on the empty card? Draw it on the card.





## Which shadow belongs to which dinosaur? Connect.





## Match each object to its close-up. Can you name all the objects?























## Compare the pictures carefully. Find the 7 mistakes. Circle them in the bottom picture.