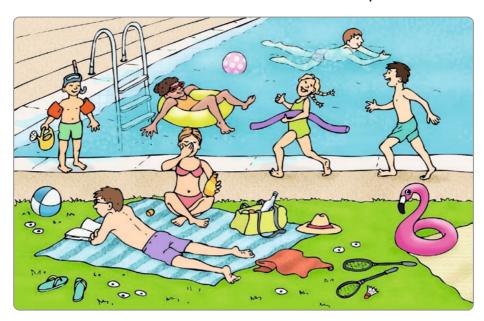

## Compare the pictures carefully. Find the 7 mistakes. Circle them in the bottom picture.