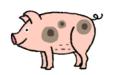

### Which snout belongs to which animal? Connect.

Lots of pennant banners have been hung up. But there is still one white pennant in each banner. Colour each white pennant in the right colour.