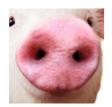

### Which snout belongs to which animal? Connect.

Lots of pennant banners have been hung up. But there is still one white pennant in each banner. Colour each white pennant in the right colour.