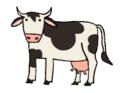

# Under the magnifying glass

### Which snout belongs to which animal? Connect.

Lots of pennant banners have been hung up. But there is still one white pennant in each banner. Colour each white pennant in the right colour.