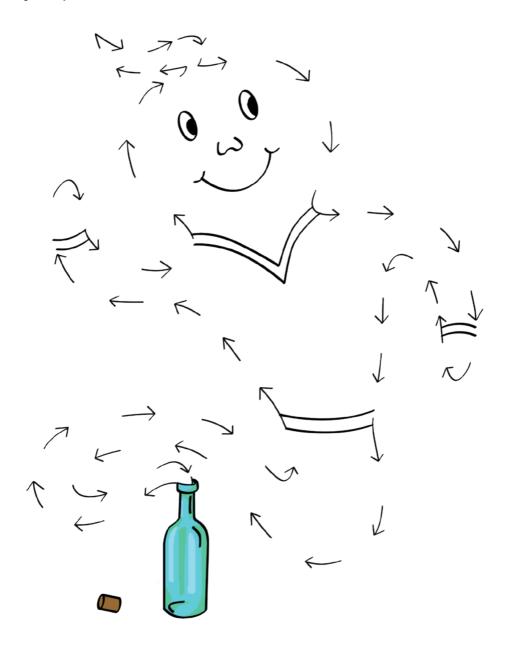

#### This block belongs to

Your name

This block contains lots of fun puzzles:
mazes, find-the-mistake pictures,
comparing shapes, jigsaw puzzles,
sudokus and much more.
Please note: for some tasks
you will need coloured pencils.
Puzzles marked with a crown
are a bit more difficult.

Solutions are included at
the end of the block.

Enjoy your block!

Who is coming out of the bottle? Trace the arrows with your pencil.





## $Connect \ the \ snakes \ with \ the \ same \ pattern.$





### How can the squirrel get to its stash of nuts?



# Under the magnifying glass



### Which snout belongs to which animal? Connect.



























Lots of pennant banners have been hung up. But there is still one white pennant in each banner. Colour each white pennant in the right colour.