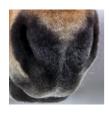

### Which snout belongs to which animal? Connect.

Lots of pennant banners have been hung up. But there is still one white pennant in each banner. Colour each white pennant in the right colour.