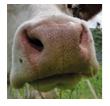

# Under the magnifying glass

### Which snout belongs to which animal? Connect.

Lots of pennant banners have been hung up. But there is still one white pennant in each banner. Colour each white pennant in the right colour.