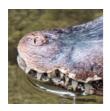

# Under the magnifying glass

### Which snout belongs to which animal? Connect.

Lots of pennant banners have been hung up. But there is still one white pennant in each banner. Colour each white pennant in the right colour.