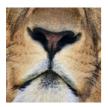

# Under the magnifying glass

### Which snout belongs to which animal? Connect.

Lots of pennant banners have been hung up. But there is still one white pennant in each banner. Colour each white pennant in the right colour.