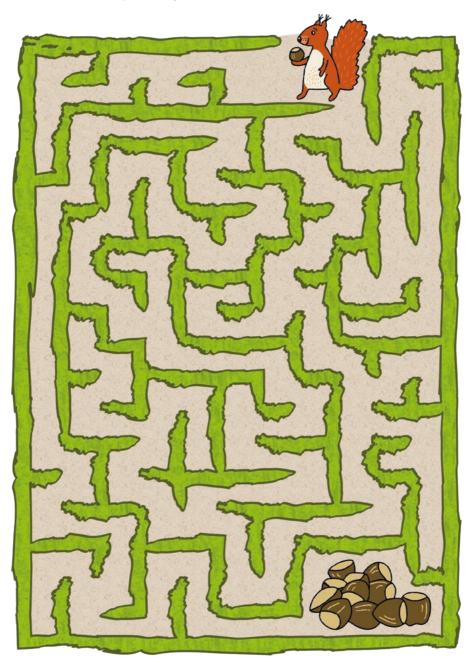

#### This block belongs to

Your name

This block contains lots of fun puzzles:
mazes, find-the-mistake pictures,
comparing shapes, jigsaw puzzles,
sudokus and much more.
Please note: for some tasks
you will need coloured pencils.
Puzzles marked with a crown
are a bit more difficult.

Solutions are included at
the end of the block.

Enjoy your block!

Who is coming out of the bottle? Trace the arrows with your pencil.





## $Connect \ the \ snakes \ with \ the \ same \ pattern.$





### How can the squirrel get to its stash of nuts?



# Under the magnifying glass



### Which snout belongs to which animal? Connect.



























Lots of pennant banners have been hung up. But there is still one white pennant in each banner. Colour each white pennant in the right colour.