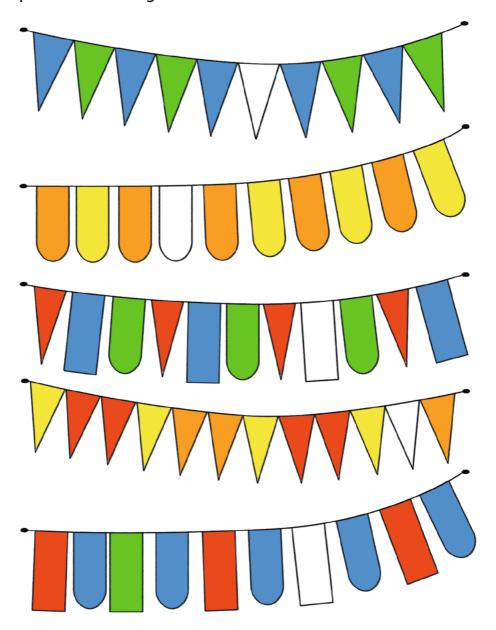

### Which snout belongs to which animal? Connect.

Lots of pennant banners have been hung up. But there is still one white pennant in each banner. Colour each white pennant in the right colour.