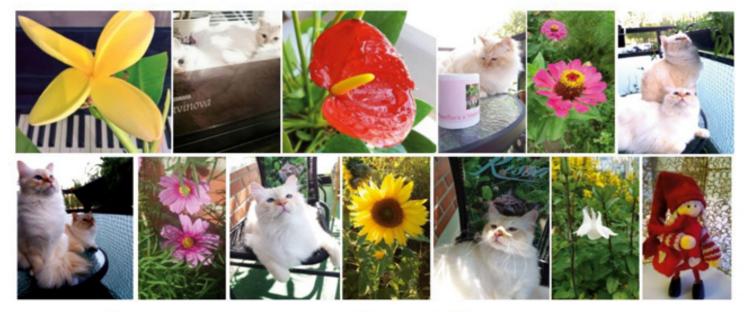

All the 2020 I was in voluntary quarantine, so I spent the time to make a new version of my 35 game songs. I like to photo my cats and flowers, so they are the illustrations of my new publication 'Cats and Flowers'. They are in my SolfaNet Web hotel and now I also publish them. I am thinking to open a SolfaNet Facebook group, where I can give more instructions and answer for user questions. I hope your family will have a quality time learning the musical notation together and playing the children games. Good health to all of you. Blessings!